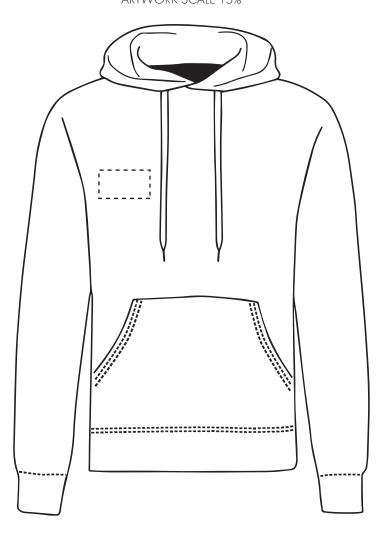

### **PANTONE REFERENCE(S)**

Full colour printing

The dashed line is to demonstrate print area and will not appear on your printed item

#### ARTWORK SCALE 15%

Product Image for visualisation - colours may vary