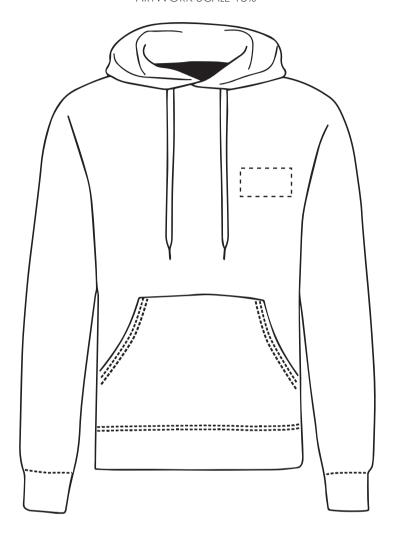

### **PANTONE REFERENCE(S)**

Full colour printing

The dashed line is to demonstrate print area and will not appear on your printed item

#### ARTWORK SCALE 15%

Product Image for visualisation - colours may vary