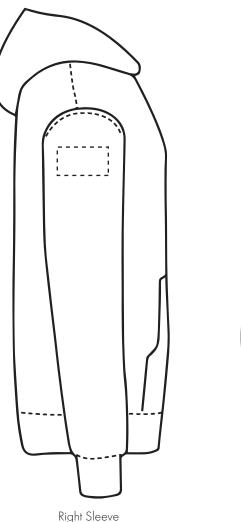

### **PANTONE REFERENCE(S)**

Full colour printing

The dashed line is to demonstrate print area and will not appear on your printed item

#### ARTWORK SCALE 15%

Product Image for visualisation - colours may vary