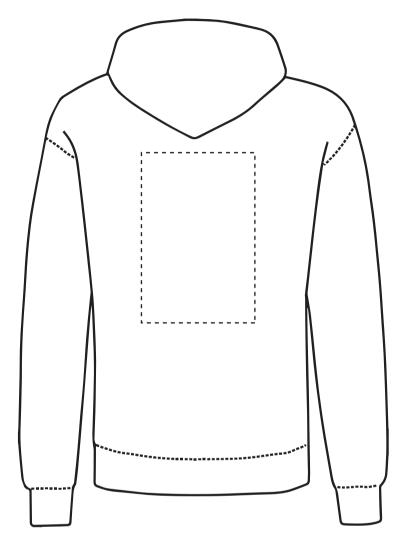

### **PANTONE REFERENCE(S)**

Full colour printing

The dashed line is to demonstrate print area and will not appear on your printed item

#### ARTWORK SCALE 15%

Product Image for visualisation - colours may vary