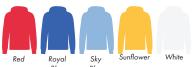

### **PANTONE REFERENCE(S)**

Full colour printing

The dashed line is to demonstrate print area and will not appear on your printed item

### **PANTONE REFERENCE(S)**

Full colour printing

ARTWORK SCALE 15%

The dashed line is to demonstrate print area and will not appear on your printed item

Product Image for visualisation - colours may vary

### **PANTONE REFERENCE(S)**

Full colour printing

ADTIALORIZAÇÃO ALE 1.50/

The dashed line is to demonstrate print area and will not appear on your printed item

Product Image for visualisation - colours may vary

### **PANTONE REFERENCE(S)**

Full colour printing

The dashed line is to demonstrate print area and will not appear on your printed item

Product Image for visualisation - colours may vary

#### **PANTONE REFERENCE(S)**

🚱 Full colour printing

The dashed line is to demonstrate print area and will not appear on your printed item

#### **PANTONE REFERENCE(S)**

Full colour printing

The dashed line is to demonstrate print area and will not appear on your printed item