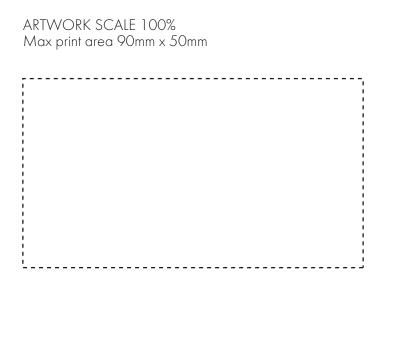

| ARTWORK SCALE 100%  Max print area 90mm x 50mm |      |
|------------------------------------------------|------|
|                                                | -    |
|                                                |      |
|                                                | <br> |
| <u></u>                                        | ,    |
|                                                |      |