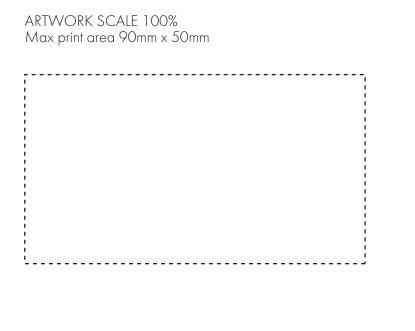

| ARTWORK SCALE 100%  Max print area 90mm x 50mm |      |
|------------------------------------------------|------|
|                                                | -    |
|                                                |      |
|                                                | <br> |
| <u></u>                                        | ,    |
|                                                |      |