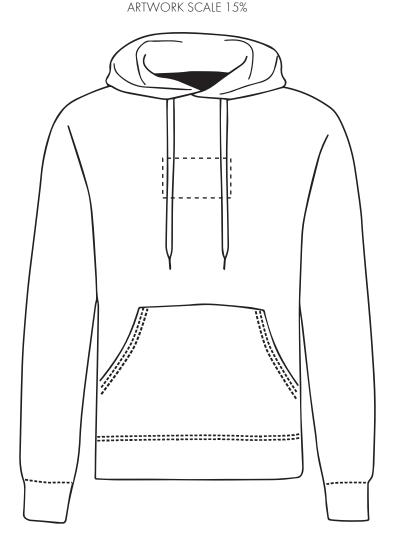

ems that have been distributed. Please ensure that goods are satisfactory before distribution
- 4. We are not responsible for delays during transit.

By approving this visual, you are confirming you have thoroughly checked all information, including layout, fonts, spelling, print colours, print size, print position, product, product colour and quantity.







Product and Artwork Proof 80/20 CHEST DIGITAL PRINT

Your Ref: Quantity: Product Code: HF0001
Our Ref: Version: 1 Product Colour: White

**PRINTING CONCERNS: PRINT MAY DISCOLOUR** 

# PRODUCT INFO: DUE TO THE NATURE OF THE PRODUCT THE PRINT POSITION MAY VARY BY 2 - 3 MM

### **PANTONE REFERENCE(S)**

Full colour printing

ADTIALORIZAÇÃO ALE 1.50/

The dashed line is to demonstrate print area and will not appear on your printed item



Product Image for visualisation - colours may vary



### PLEASE NOTE:

- All colours including print and product are for visual purposes only and should not be regarded as the actual colour of the product and print.
- Some products may vary from batch to batch and may differ from previous orders.
- The colour and texture of a product can also have an effect on the final print colour.
- By approving this order we accept that you understand these terms.

1. Your order will not go in to print and production time cannot be confirmed, unless artwork has been approved via the online system.

To proceed, please approve visual via the online system.

- 2. Once printed, artwork cannot be amended, mistakes must be rectified at visual stage.
- 3. Claims for faulty goods will be honoured, only if t