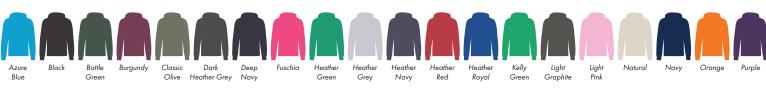

### **PANTONE REFERENCE(S)**

Full colour printing

The dashed line is to demonstrate print area and will not appear on your printed item

### **PANTONE REFERENCE(S)**

Full colour printing

ARTWORK SCALE 15%

The dashed line is to demonstrate print area and will not appear on your printed item

Product Image for visualisation - colours may vary

### **PANTONE REFERENCE(S)**

Full colour printing

ADTIALORIZAÇÃO ALE 1.50/

The dashed line is to demonstrate print area and will not appear on your printed item

Product Image for visualisation - colours may vary

### **PANTONE REFERENCE(S)**

Full colour printing

The dashed line is to demonstrate print area and will not appear on your printed item

Product Image for visualisation - colours may vary

#### **PANTONE REFERENCE(S)**

🚱 Full colour printing

The dashed line is to demonstrate print area and will not appear on your printed item

#### **PANTONE REFERENCE(S)**

Full colour printing

The dashed line is to demonstrate print area and will not appear on your printed item