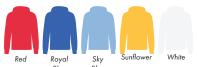

### **PANTONE REFERENCE(S)**

Full colour printing

The dashed line is to demonstrate print area and will not appear on your printed item