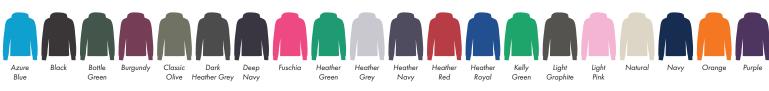

### **PANTONE REFERENCE(S)**

Full colour printing

The dashed line is to demonstrate print area and will not appear on your printed item